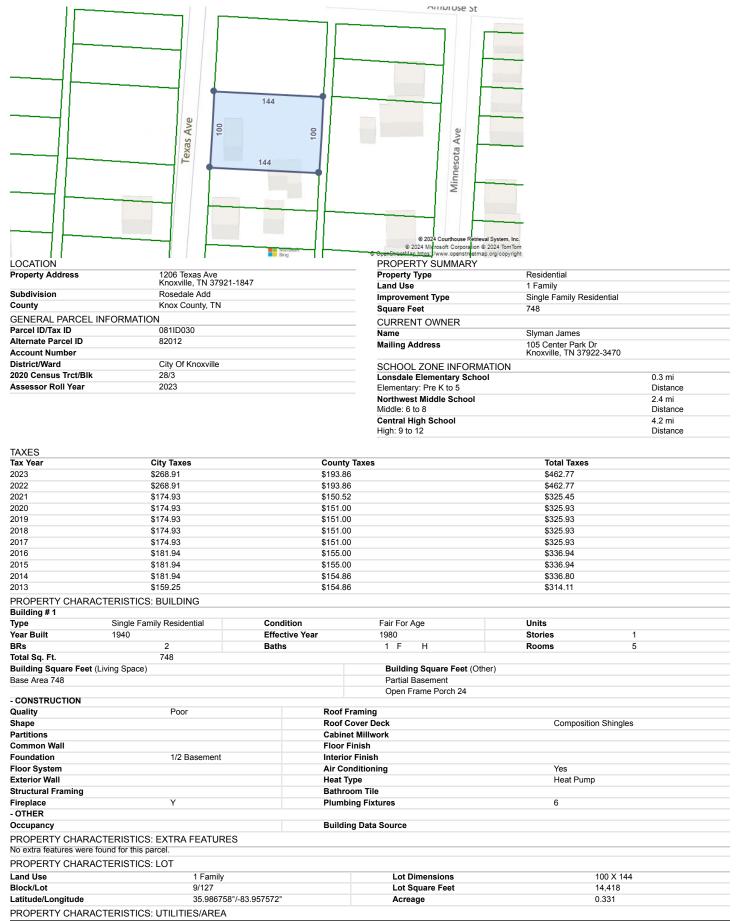

## Property Report for 1206 TEXAS AVE, cont.

| Gas Source Gas  |            |                                                                            | Road Type                                     |                                                                                                |                   |                         |
|-----------------|------------|----------------------------------------------------------------------------|-----------------------------------------------|------------------------------------------------------------------------------------------------|-------------------|-------------------------|
| Electric Source |            |                                                                            |                                               | Topography                                                                                     |                   |                         |
| Water Source    |            | Water                                                                      |                                               | District Trend                                                                                 |                   |                         |
| Sewer Source    |            | Sewer                                                                      |                                               | Special School District 1                                                                      |                   |                         |
| Zoning Code     |            | RN-2                                                                       |                                               | Special School District 2                                                                      |                   |                         |
| Owner Type      |            |                                                                            |                                               |                                                                                                |                   |                         |
| LEGAL DESCR     | RIPTION    |                                                                            |                                               |                                                                                                |                   |                         |
| Subdivision     |            | Rosedale Add                                                               |                                               | Plat Book/Page                                                                                 | 17/150            |                         |
| Block/Lot       |            | 9/127                                                                      |                                               | District/Ward                                                                                  | City Of Knoxville |                         |
| Description     |            | Subdivisionname Rosedale Add Mapplatb 17 Mapplatp 150 Dimensions 100 X 144 |                                               |                                                                                                |                   |                         |
| FEMA FLOOD      | ZONES      |                                                                            |                                               |                                                                                                |                   |                         |
| Zone Code       | Flood Risk | BFE                                                                        | Description                                   |                                                                                                | FIRM Panel ID     | FIRM Panel Eff.<br>Date |
| X Minimal       |            |                                                                            | Area of minimal flood ha<br>year flood level. | Area of minimal flood hazard, usually depicted on FIRMs as above the 500-<br>year flood level. |                   | 08/05/2013              |