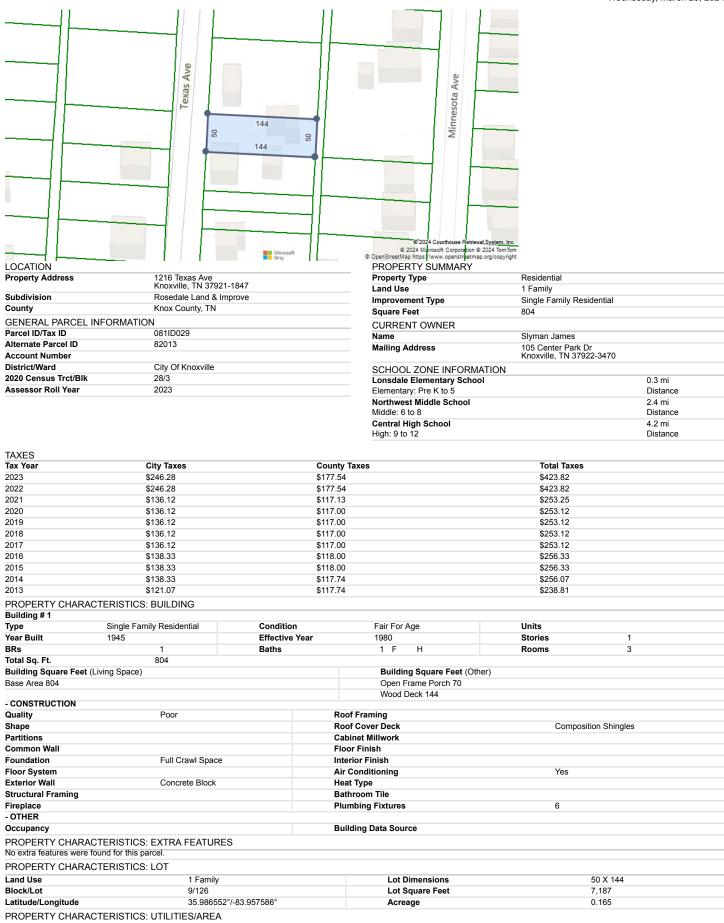

## Property Report for 1216 TEXAS AVE, cont.

| Gas Source      |            | Gas                                                                                 |                                              | Road Type                                          |                   |                         |
|-----------------|------------|-------------------------------------------------------------------------------------|----------------------------------------------|----------------------------------------------------|-------------------|-------------------------|
| Electric Source |            |                                                                                     |                                              | Topography                                         |                   |                         |
| Water Source    |            | Water                                                                               |                                              | District Trend                                     |                   |                         |
| Sewer Source    |            | Sewer                                                                               |                                              | Special School District 1                          |                   |                         |
| Zoning Code     |            | RN-2                                                                                |                                              | Special School District 2                          |                   |                         |
| Owner Type      |            |                                                                                     |                                              |                                                    |                   |                         |
| LEGAL DESC      | RIPTION    |                                                                                     |                                              |                                                    |                   |                         |
| Subdivision     |            | Rosedale Land & Improve                                                             |                                              | Plat Book/Page                                     | 5/247             |                         |
| Block/Lot       |            | 9/126                                                                               |                                              | District/Ward                                      | City Of Knoxville |                         |
| Description     |            | Subdivisionname Rosedale Land & Improve Mapplatb 5 Mapplatp 247 Dimensions 50 X 144 |                                              |                                                    |                   |                         |
| FEMA FLOOD      | ZONES      |                                                                                     |                                              |                                                    |                   |                         |
| Zone Code       | Flood Risk | BFE                                                                                 | Description                                  |                                                    | FIRM Panel ID     | FIRM Panel Eff.<br>Date |
| X               | Minimal    |                                                                                     | Area of minimal flood have year flood level. | azard, usually depicted on FIRMs as above the 500- | 47093C0277G       | 08/05/2013              |