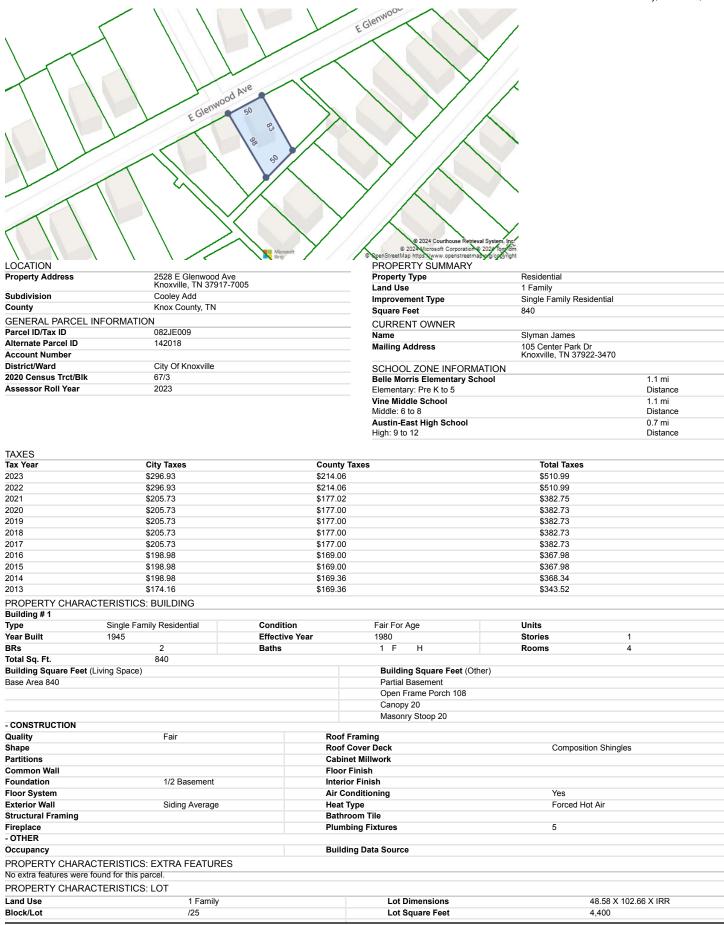

## Property Report for 2528 E GLENWOOD AVE, cont.

| Latitude/Longitude 3                                                              |                   | 35.9888       | 57°/-83.899363°           | Acreage 0.101                                                                                           |                   |                         |  |
|-----------------------------------------------------------------------------------|-------------------|---------------|---------------------------|---------------------------------------------------------------------------------------------------------|-------------------|-------------------------|--|
| PROPERTY CH                                                                       | IARACTERISTICS: U | JTILITIES/ARE | 4                         |                                                                                                         |                   |                         |  |
| Gas Source                                                                        |                   | Gas           |                           | Road Type                                                                                               |                   |                         |  |
| Electric Source                                                                   |                   |               |                           | Topography                                                                                              |                   |                         |  |
| Water Source                                                                      |                   | Water         |                           | District Trend                                                                                          | District Trend    |                         |  |
| Sewer Source                                                                      |                   | Sewer         |                           | Special School District 1                                                                               |                   |                         |  |
| Zoning Code RN-2                                                                  |                   |               |                           | Special School District 2                                                                               |                   |                         |  |
| Owner Type                                                                        |                   |               |                           |                                                                                                         |                   |                         |  |
| LEGAL DESCR                                                                       | IPTION            |               |                           |                                                                                                         |                   |                         |  |
| Subdivision                                                                       | vision Cooley Add |               |                           | Plat Book/Page                                                                                          | NR/               |                         |  |
| Block/Lot                                                                         | /25               |               |                           | District/Ward                                                                                           | City Of Knoxville |                         |  |
| Description Subdivisionname Cooley Add Mapplatb Nr Dimensions 48.58X 102.66 X Irr |                   |               |                           |                                                                                                         |                   |                         |  |
| FEMA FLOOD                                                                        | ZONES             |               |                           |                                                                                                         |                   |                         |  |
| Zone Code                                                                         | Flood Risk        | BFE           | Description               |                                                                                                         | FIRM Panel ID     | FIRM Panel Eff.<br>Date |  |
| Х                                                                                 | Minimal           |               | Area of minimal flood haz | Area of minimal flood hazard, usually depicted on FIRMs as above the 500- 47093C0282F year flood level. |                   |                         |  |