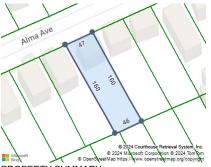

### DDODEDTY CHARACTERISTICS: LOT

| Latitude/Longitude            | 35.999790°/-83.871787° | Acreage         | 0.189    |  |
|-------------------------------|------------------------|-----------------|----------|--|
| Block/Lot                     | D/5                    | Lot Square Feet | 8,233    |  |
| Land Use                      | 1 Family               | Lot Dimensions  | 50 X 165 |  |
| PROPERTY CHARACTERISTICS. LOT |                        |                 |          |  |