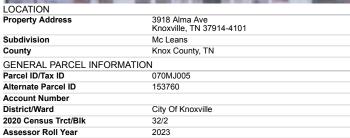

|       |       | •    |      |  |
|-------|-------|------|------|--|
| PROPE | RTY S | L IM | MARY |  |

| Property Type    | Residential                                                |
|------------------|------------------------------------------------------------|
| Land Use         | 1 Family                                                   |
| Improvement Type | Single Family Residential                                  |
| Square Feet      | 1742                                                       |
| CURRENT OWNER    |                                                            |
| Name             | Dominus Investments LLC                                    |
| Mailing Address  | 11124 Kingston Pike Ste 119-115<br>Farragut, TN 37934-2863 |