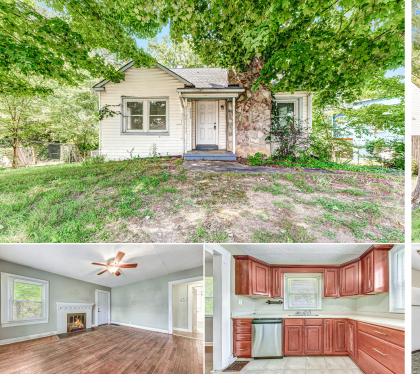

#### **2929 Wimpole Avenue** Knoxville, TN 37914

- 912 Square Feet Partially Finished Basement
- 3 Bedrooms / 1 Bathroom
- Large Level Lot: 62.5' x 145"

Directions: I-40 East to exit 390 (Cherry St), right off exit, left on Magnolia, right on Castle, right on Wimpole